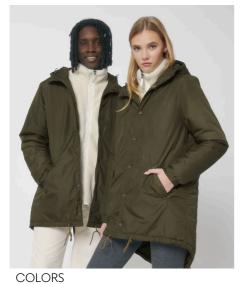

## The unisex padded parker jacket

Medium Fit

- Set-in sleeve
- Metal snaps at center front
- Welt pockets at front
- Round drawcords at bottom hem
- Semi elastic sleeve cuff
- Double layered hood with adjustable plastic stopper and elastic cord on inside
- Diamond quilting on inside lining
- Inside zip opening at bottom hem and wearer's left chest for easy decoration