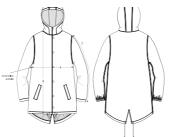

## The unisex padded parker jacket

Medium Fit

- Set-in sleeve
- Metal snaps at center front
- Welt pockets at front
- Round drawcords at bottom hem
- Semi elastic sleeve cuff
- Double layered hood with adjustable plastic stopper and elastic cord on inside
- Diamond quilting on inside lining
- Inside zip opening at bottom hem and wearer's left chest for easy decoration

Certifications & memberships

Wash Instructions

Wash similar colours together, no ironing. Close all snaps before washing. Reshape while damp, lay flat to dry.

 $\boxtimes X \boxtimes X \otimes$ 

|   | SIZES         | XXS  | XS   | S    | М    | L    | XL   | XXL  | 3XL  |
|---|---------------|------|------|------|------|------|------|------|------|
| А | Half Chest    | 52   | 54.5 | 57   | 59.5 | 63   | 66.5 | 70   | 73.5 |
| В | Body Length   | 78   | 81   | 84   | 86   | 88   | 90   | 92   | 94   |
| С | Sleeve Length | 63.5 | 64.5 | 68.5 | 70   | 71.5 | 73   | 74.5 | 74.5 |